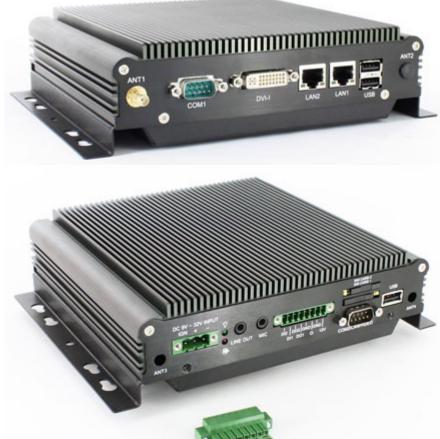

## FleetPC-4-B Car-PC (Intel Atom 2x1.86Ghz, 2GB RAM, Autostart-Controller, 9-32V Automotive PSU, GPS) [FANLESS]

[http://www.cartft.com/catalog/il/1596]

- Prepared for GPS, WLAN, GSM/GPRS with ext. antennas
- 2 x DI / 2 x DO with Relay 12V / 100mA
- Vibration/shock tested

Drive bays

I/O

Power supply

Lieferumfang

182mm W x 167.6mm D x 52mm H, 1.4kg Intel Atom™ D2550 2x1.86GHz Processor

Intel NM10

1x SO-DDR-3 RAM (up to 4GB) [2GB RAM included]

Intel GMA 3650

VDB-800SG (ublox 6 with G-sensor)

- 3x Mini-PCIe

Windows XP Home/Pro/Embedded, Windows 7, Linux

MIL-STD-810F

-40~70°C (with SSD)

CE, FCC, eMark (2009/19/EC, CISPR 25:2008, ISO 7637-2:2004)

- 2x Gigabit LAN

- 2x RS232 (COM1 with RS-232/422/485)

- 3x USB2.0

- GPIO port (2in, 2out, with Relay 12V/100mA)

- Mic-In, SPK Out

- 1x DVI-D (for DVI-D and VGA)

- 4x SMA Antenna hole (for eg. GPS, GSM/GPRS/3G, WLAN,

Bluetooth)

1 x 2.5" SATA HDD/SSD drive bay

9~32V DC PSU included